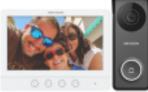

## DS-KIS213 4-Wire HD Kit

- HD TVI video quality
- 7-inch LCD screen
- Plug & Play
- Water and dust resistant (IP65)

### Available Model

DS-KIS213