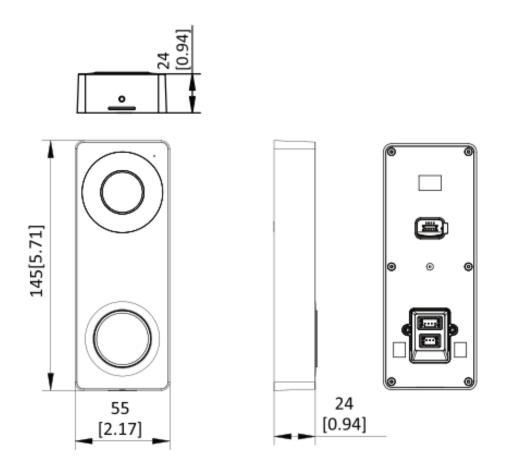

# Specification

| Door station              |                                                 |
|---------------------------|-------------------------------------------------|
| Supplement light          | IR light, up to 3 m                             |
| Resolution                | Stream resolution: 1280 x 720@60fps             |
| FOV                       | Horizontal: 117°, Vertical: 70°, Diagonal: 141° |
| Door station              |                                                 |
| Audio input               | Built-in omnidirectional microphone (≤50 cm)    |
| Audio output              | Built-in loudspeaker (30 cm/76 dB, 50 cm/72 dB) |
| Door station              |                                                 |
| Lock control              | 1 relay, max 30 V 1 A                           |
| Debugging port            | 1                                               |
| Four-wire                 | 1 four-wire interface                           |
| Door station              |                                                 |
| Button                    | 1 physical button(s)                            |
| Power supply              | 12 VDC                                          |
| Power consumption         | Max. 4 W                                        |
| Working temperature       | -30 °C to 60 °C (-22 °F to 140 °F)              |
| Working humidity          | 10% to 90%                                      |
| Dimensions                | 145 mm × 55 mm × 24 mm (5.71" × 2.17" × 0.94")  |
| Application environment   | Outdoor                                         |
| Protective level          | IP65, IK08                                      |
| Installation              | Surface mounting                                |
| Material                  | Metal                                           |
| Indoor station            |                                                 |
| Operation method          | Physical button                                 |
| Туре                      | 7-inch colorful TFT                             |
| Resolution                | 1024 x 600                                      |
| Indoor station            |                                                 |
| Audio input               | Built-in omnidirectional microphone (≤50 cm)    |
| Audio output              | Built-in loudspeaker (30 cm/76 dB, 50 cm/72 dB) |
| Indoor station            |                                                 |
| Linked indoor extensions  |                                                 |
| capacity                  | 2                                               |
| Linked doorphone capacity | 2                                               |
| Linked analog camera      | 1                                               |
| Indoor station            |                                                 |
| Power supply input        | 12V DC                                          |
| Debugging port            | 1                                               |
| Four-Wire interface       | 4, 2 for indoor extensions, 2 for doorphones    |
| DIP switch                | 1 Bit                                           |
| BNC                       | 1                                               |
| Indoor station            |                                                 |
| Button                    | 4 physical buttons                              |
| Power supply              | 12 VDC                                          |
| Power consumption         | ≤4 W                                            |

### Dimension

Unit:mm [inch]

SCALE 1:1

Unit:mm [inch]

Accessory

Optional

Headquarters No.555 Qianmo Road, Binjiang District, Hangzhou 310051, China T +86-571-8807-5998 www.hikvision.com

Follow us on social media to get the latest product and solution information.