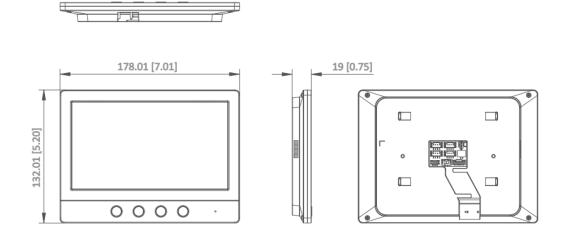

| Working temperature     | -10° C to + 55° C (14° F to 131° F)             |
|-------------------------|-------------------------------------------------|
| Working humidity        | 10% to 90%                                      |
| Dimensions (W × H × D)  | 178 mm x 132 mm x 19 mm (7.01" × 5.20" × 0.75") |
| Installation            | Surface mounting                                |
| Application environment | Indoor                                          |

### Dimension

Unit:mm [inch]

SCALE 1:1

Unit:mm [inch]

Accessory

Optional

Headquarters No.555 Qianmo Road, Binjiang District, Hangzhou 310051, China T +86-571-8807-5998 www.hikvision.com

Follow us on social media to get the latest product and solution information.